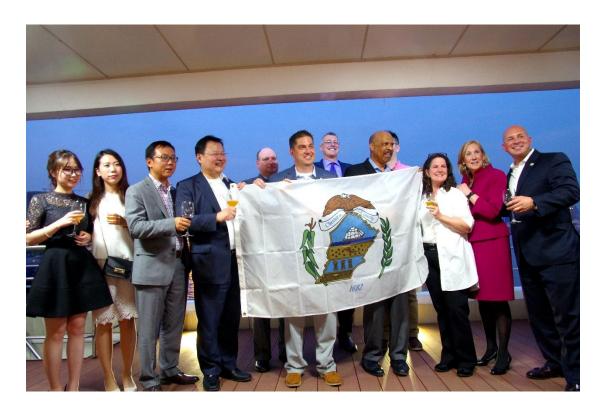

## **Cooperation between Chester County and Shimin Law Offices**

In the evening of Thursday, May 25 2017, with the fascinating night scene of Huangpu River, Terence Farrell, Commissioner of Chester County, formally announced the cooperation between Chester County and Shimin Law Offices by setting up Chester County China Desk at Shimin Law Offices. Through the China Desk, Shimin will assist individuals, enterprises as well as governments in China in communicating with Chester County more closely and strengthening the cooperation between Chester County and China in various areas.